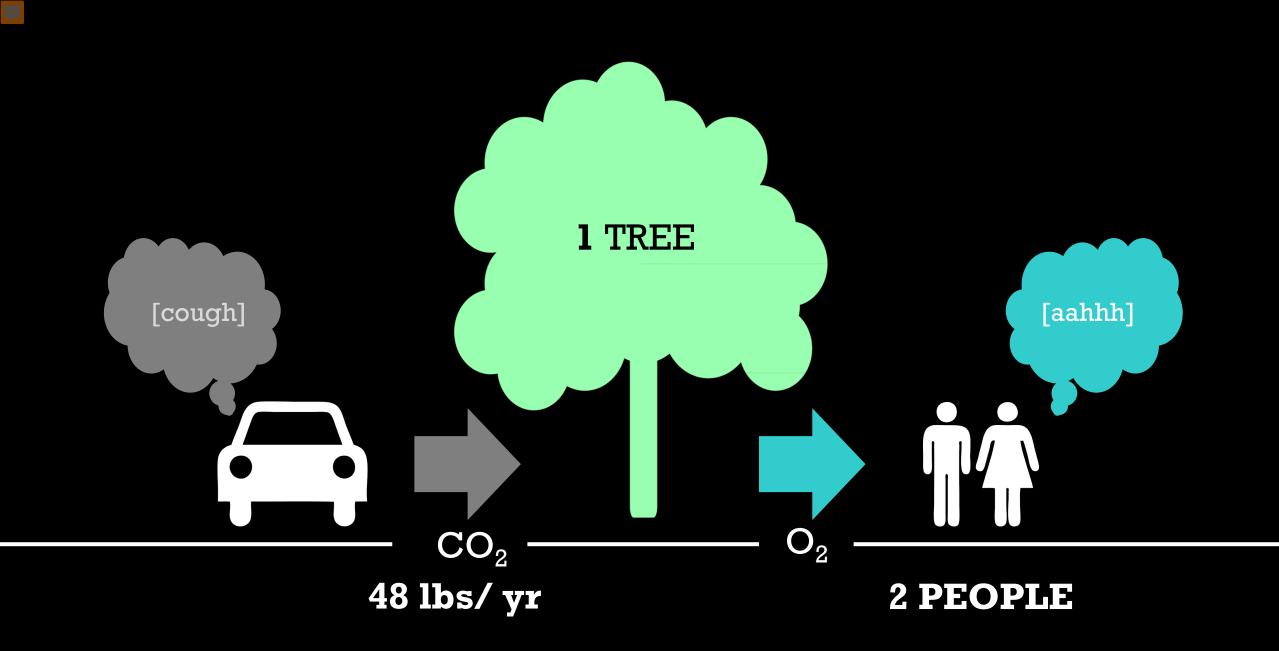

#### **Biomass-potential energy source**

**Reduction in storm water** runoff and flooding

Visual screening for large expanses of pavement and utilities

Biomass, habitat and nutrients for birds and other wildlife

> **Decreased Energy demands** for adjacent buildings

Noise absorption/buffering

**Increase in Property Values** 

**Reduced UV exposure for pedestrians** 

relieving attributes

Define street edge and protect pedestrians

Root Structure and soils provide addition storm water management and subsurface habitat and nutrients for important bacteria and organisms.

Absorption of harmful pollutants

(natural filters)

devensec.org